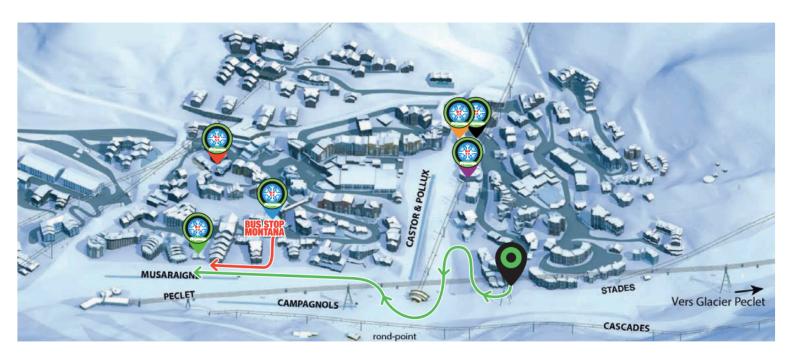

## ON SKI / LEVEL: GREEN SLOPES / ESTIMATED TIME: 10 MIN

Go out side your hotel put skis on directly on the slope. Follow the slope down and stay on your right hand side. To avoid the steep parts please stay on the right-hand side and you will access a crossroad where several slopes come together. Cross this open spot and stay on the right hand side. Pass between the ESF kindergarten and the MMV building. Go down and on the right-hand side you will pass the terrace of the Montana restaurant and the Prosneige kindergarten will be right in front of you.

## BY FOOT / ESTIMATED TIME: BETWEEN 15 AND 20 MIN

Ask for the free shuttle service of the hotel and ask to drop you off at the Montana Stop in rue du Soleil. at that stop you cross the road and will find a little slope that goes down. at the bottom you turn directly to your right. On the right-hand side you will pass the terrace of the Montana Restaurant and the Prosneige Kindergarten will be right in front of you. You can recognize us by our green flags. Check our map at the entrance of our kindergarten to find your ski instructor and meeting point.