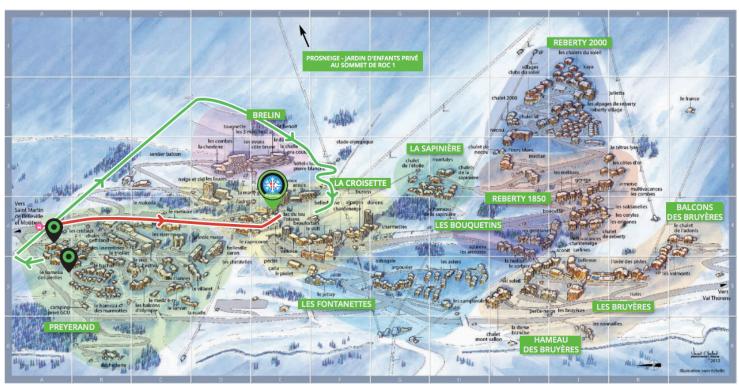

### ACCESS MEETING POINT PROSNEIGE FROM

## **HAMEAU DES AIRELLES, COEUR DES LOGES**

### ON SKI / LEVEL : BLUE SLOPE / APPROXIMATELY : 20 MIN

Follow the blue slope 'Bettaix' until you arrive at the departure of the lift called 'Bettaix'. At the top of this lift you will take the green slope on your right to access 'La Croisette'. On the right, you will find our meeting point, just next to the restaurant called 'l'Hacienda'.

# BY FOOT / APPROXIMATELY: 10 MIN

You can find a bus stop near the entrance of your hotel. Take the bus and go to the 'Gare Routiere' (bus station). In the gallery you can take the elevator up to the third floor called: 'La Galerie Marchande'. Leave the elevator and go right, cross the gallery and you will find our meeting point just next to the restaurant called 'l'Hacienda'.

#### Bus route:

Hameau des Airelles - Gare Routiere - Les Bruyeres Hameau des Airelles - Les Bouquetins - Reberty 2000