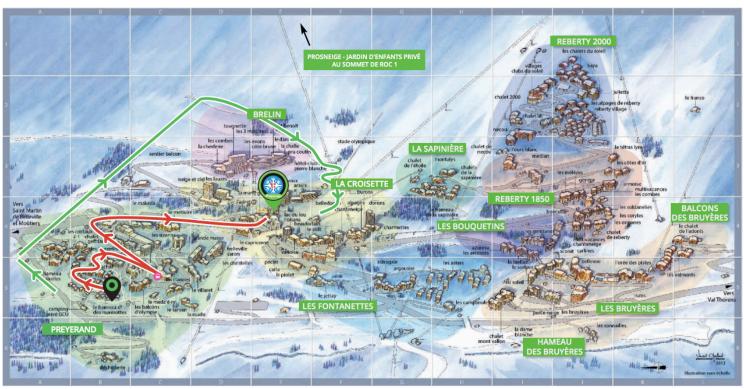

#### ACCESS MEETING POINT PROSNEIGE FROM

### ON SKI / LEVEL : BLUE SLOPE / APPROXIMATELY : 20 MIN

Follow the blue slope 'Bettaix' until you arrive at the departure of the lift called 'Bettaix'. At the top of this lift you will take the green slope on your right to access 'La Croisette'. On the right, you will find our meeting point, just next to the restaurant called 'l'Hacienda'.

# BY FOOT / APPROXIMATELY: 15 MIN

You can find a bus stop near the entrance of your hotel. Take the bus and go to the 'Gare Routiere' (bus station). In the gallery you can take the elevator up to the third floor called: 'La Galerie Marchande'. Leave the elevator and go right, cross the gallery and you will find our meeting point just next to the restaurant called 'l'Hacienda'.

#### Bus route:

Hameau des Marmottes - Gare Routière