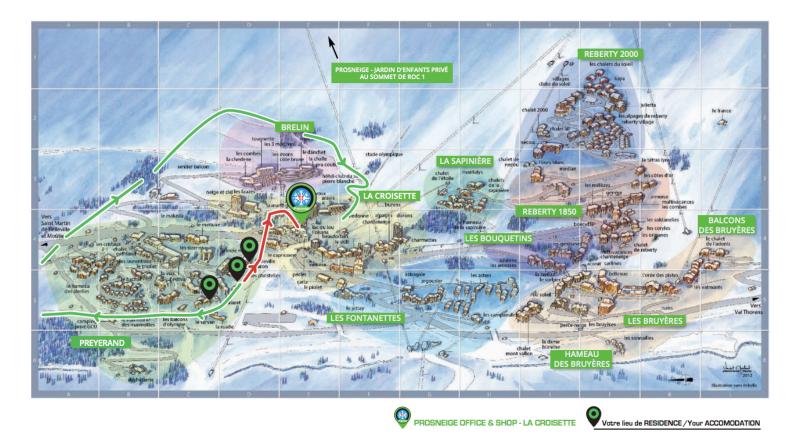

## ACCESS MEETING POINT PROSNEIGE FROM GRANDE MASSE, BELLEVILLE CARON, CHALET LES CLARINES

Follow the blue slope 'Tortollet' until you arrive at the departure of the lift called 'Tortollet'. At the top of this lift you will take the green slope to the right to access 'La Croisette'. On your right hand side, you will find our meeting point, just next to the restaurant called 'l'Hacienda'.

At the exit of the residence you will take the pedestrian lift called 'Preyerand'. At the top of that lift you will take the road on your right hand side and you will arrive in 'La Croisette'. Our meeting point is just next to the restaurant called 'l'Hacienda'.