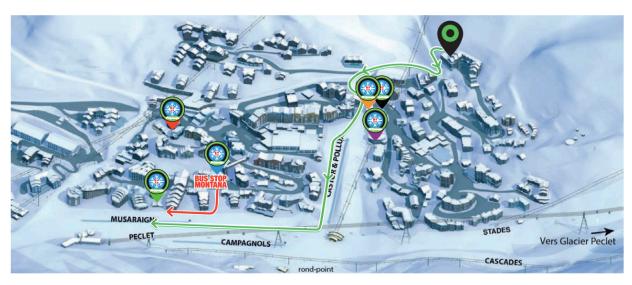

## PROSNEIGE MEETING POINT ACCESS FROM HÔTEL SHERPA

## ON SKI / LEVEL: GREEN SLOPES / ESTIMATED TIME: 15 MIN

Go out of the skiroom of the hotel and go 20m up the road at your right-hand side. Then go down a 100 m on a flat road to acces the slopes. Go down and on the lest-hand side you will recognize a building called parking PO. Cross this building and the street by using the little bridge on your left. Go straight on and pass the bridge (don't turn right). Go on and pass the second bridge. You will now arrive at an open spot called Place Caron (centre town of Val Thorens). Pass this open spot, go in front of the giant screen, stay on the right-hand side and go down. The tunnel with the magic carpet will be on your right-hand side. On the bottom you turn directly to your right and you will pass between the ESF kindergarden and the MMV building. Go down and on the right-hand side you will pass the terrace of the Montana Restaurant and the Prosneige Kindergarden will be right in front of you. You can recognize us by our green flags. Check our map at the entrance of our kindergarden to find your ski instructor and meeting point

## BY FOOT / ESTIMATED TIME: BETWEEN 15 AND 20 MIN

Go down the main road and on the left-hand side you will find the free shuttle stop. This free shuttles passes by every 20 min. Take the free shuttle and go down to the Stop Montana. at that stop you cross the road and will find a little slope that goes down. at the bottom you turn directly to your right. On the right-hand side you will pass the terrace of the Montana Restaurant and the Prosneige Kindergarden will be right in front of you. You can recognize us by our green flags. Check our map at the entrance of our kindergarden to find your ski instructor and meeting point.