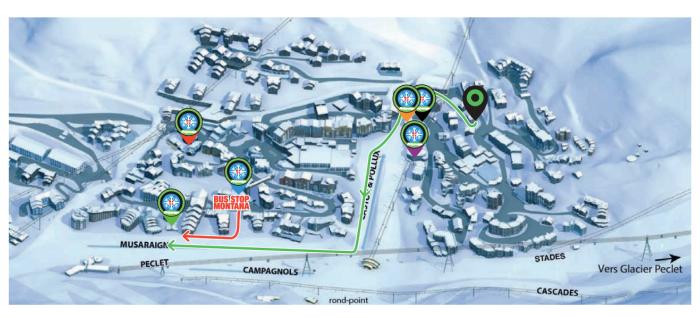

## ON SKI / LEVEL: GREEN SLOPES / ESTIMATED TIME: 15 MIN

Start at the skiroom of the hotel and follow the road at your right-hand side and follow this for about 200 m. You will have access to the ski slopes at your left-hand side. Pass the bridge on your left. You will now arrive at an open spot called Place Caron (centre town of Val Thorens). Pass this open spot, go in front of the giant screen, stay on the right-hand side and go down. The tunnel with the magic carpet will be on your right-hand side. On the bottom you turn directly to your right and you will pass between the ESF kindergarden and the MMV building. Go down and on the right-hand side you will pass the terrace of the Montana Restaurant and the Prosneige Kindergarden will be right in front of you. You can recognize us by our green flags. Check our map at the entrance of our kindergarden to find your ski instructor and meeting point.

## BY FOOT / ESTIMATED TIME: BETWEEN 30 AND 45 MIN

From Tango go up the road and you will find your free shuttle stop at your left-hand side. This free shuttles passes by every 20 min. Take the free shuttle and go down to the Stop Montana. at that stop you cross the road and will find a little slope that goes down. at the bottom you turn directly to your right. On the right-hand side you will pass the terrace of the Montana restaurant and the Prosneige kindergarden will be right in front of you. You can recognize us by our green flags. Check our map at the entrance of our kindergarden to find your ski instructor and meeting point.

VOTRE LIEU DE RÉSIDENCE

CHALET «LES PLANCHES» - MEETING POINT

PROSNEIGE OFFICE CARON

PROSNEIGE SHOP CENTRAL

PROSNEIGE OFFICE MONTANA

PROSNEIGE SHOP FITZ ROY

CONTACT: PROSNEIGE Ski & Snowboard School
Rue du Soleil - 73440 - Val Thorens
TEL: +33 (0) 4 79 01 07 00 E-mail: info@prosneige.fr