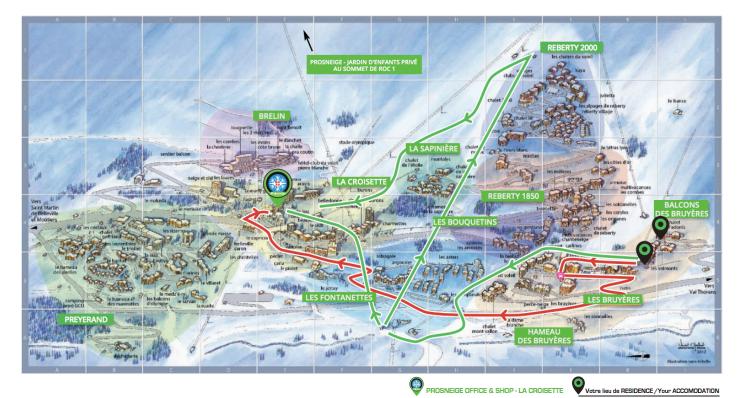

## ACCESS MEETING POINT PROSNEIGE FROM LES VALMONTS, LES CHALETS DE L'ADONIS

## ON SKI / LEVEL : GREEN SLOPE / APPROXIMATELY : 15 MIN

Cross the open area until you reach a green slope called 'Fontanettes'. Down that slope you will take a lift called 'Doron'. When you are at the top of that lift you can ski down a green slope called 'Montagnettes' until you arrive at La Croisette. Our meeting point is just next to a restaurant called 'l'Hacienda'.

If you are with children and/or beginners, you will take the green slope called 'Fontanettes' down that slope you will take the pedestrian lift called 'La Croisette'. You cross the tunnel and after that you need to cross the open area on your left and walk towards a restaurant called 'l'Hacienda'. In front of the restaurant you will find our meeting point.

## BY FOOT / APPROXIMATELY : 20 MIN

Cross the open area and walk towards the main road. You will find a busstop just in front of the hotel 'Les Bruyeres'. Over there you will take the free bus to 'Gare Routiere' (bus station). When you are at the station and walk into the building, you will take an elevator to the 3rd floor (called 'Galerie Marchande'). Leave the elevator and go right, cross the gallery and you will find our meeting point just next to the restaurant called 'I'Hacienda'.

Bus route: Hameau des Airelles - Gare Routiere - Les Bruyeres.

CONTACT: PROSNEIGE Ski & Snowboard School Immeuble Chavière - La Croisette - 73440 Les Menuires TEL: +33 (0) 4 79 04 18 35 E-mail: info@prosneige.fr