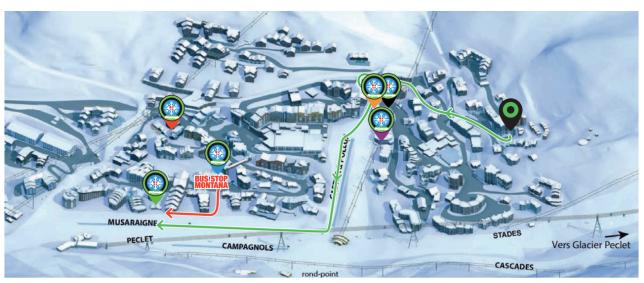

## ON SKI / LEVEL: GREEN SLOPES / ESTIMATED TIME: 15 MIN

Go down the road on foot until you will see the Tango hotel. From there you can follow the road at your right-hand side and follow this for about 200 m. You will have access to the ski slopes at your left-hand side. Pass the bridge on your left. You will now arrive at an open spot called Place Caron (centre town of Val Thorens). Pass this open spot, go in front of the giant screen, stay on the right-hand side and go down. The tunnel with the magic carpet will be on your right-hand side. On the bottom you turn directly to your right and you will pass between the ESF kindergarten and the MMV building. Go down and on the right-hand side you will pass the terrace of the Montana restaurant and the Prosneige Kindergarten will be right in front of you. You can recognize us by our green flags. Check our map at the entrance of our kindergarten to find your ski instructor and meeting point.

## BY FOOT / ESTIMATED TIME: BETWEEN 30 AND 45 MIN

Go down the road on foot until you will see the Tango Hotel and you will find your free shuttle stop at your left-hand side. This free shuttles passes by every 20 min. Take the free shuttle and go down to the stop Montana. At that stop you cross the road and will find a little slope that goes down. at the bottom you turn directly to your right. On the right-hand side you will pass the terrace of the Montana restaurant and the Prosneige Kindergarten will be right in front of you. You can recognize us by our green flags. Check our map at the entrance of our kindergarten to find your ski instructor and meeting point.