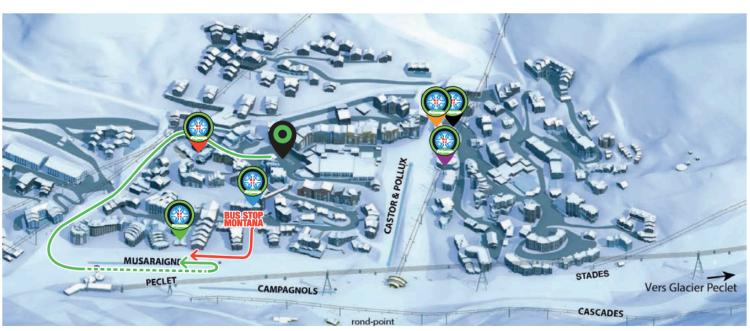

## ON SKI / LEVEL: GREEN SLOPES / ESTIMATED TIME: 15 MIN

Go outside your residence. Follow the road down, stay on the right hand side, pass in front of the gasoline station. Just after the station, cross the road and access the slope. keep the arrival of the gondola on you left hand side. Put your skis on and follow the slope down. Just after the last building, turn left to take the carpet, tunnel Musaraigne. at the top you will find our meeting point on your left hand side. Check our map at the entrance of our kindergarten to find your ski instructor and meeting point.

## BY FOOT / ESTIMATED TIME: BETWEEN 30 & 45 MIN BY BUS

Go outside your residence on the road. Just on your left hand side you will find the shuttle stop. Take the free shuttle and go down to the stop Montana. This free shuttles passes by every 20 min. at that stop you cross the road and will find a little slope that goes down. at the bottom you turn directly to your right. On the right-hand side you will pass the terrace of the Montana restaurant and the Prosneige kindergarten will be right in front of you. You can recognize us by our green flags. Check our map at the entrance of our kindergarten to find your ski instructor and meeting point.

VOTRE LIEU DE RÉSIDENCE

**CHALET «LES PLANCHES» - MEETING POINT** 

PROSNEIGE OFFICE CARON

PROSNEIGE SHOP CENTRAL

PROSNEIGE OFFICE MONTANA

PROSNEIGE SHOP FITZ ROY