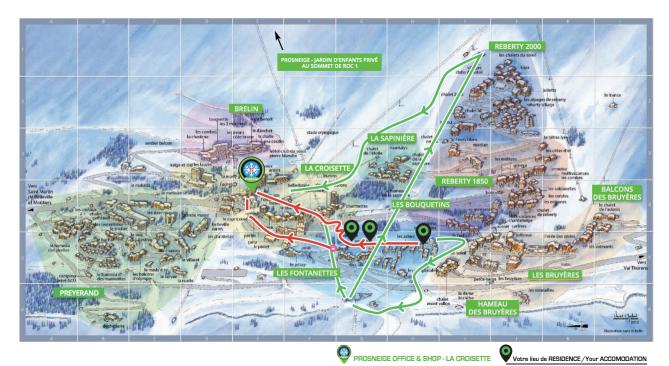

## ACCESS MEETING POINT PROSNEIGE FROM

## **ASTRAGALE, ARGOUSIER, ASTERS**

## ON SKI / LEVEL : GREEN SLOPE / APPROXIMATELY : 15 MIN

Leave the residence, walk towards 'Les Asters' (the residence). You will find a small path, go down that path and you will arrive on a green slope called 'Fontanettes'. Down that slope you will take the lift called 'Doron'. When you are at the top you will ski down a green slope called 'Montagnettes' until you arrive at 'La Croisette'. Our meeting point is just next to the restaurant called 'l'Hacienda'.

If you are with children and/or beginners, you will also take the green slope called 'Fontanettes' when you are down you will take the pedestrian lift called 'La Croisette'. You cross the tunnel and after you need to cross the open area on your left and walk towards a restaurant called 'l'Hacienda'. In front of the restaurant you will find our meeting point.

## BY FOOT / APPROXIMATELY: 10 MIN

When you leave the residence you will take the road for pedestrians up to 'La Croisette. At the top of that path you cross the tunnel and after you need to cross the open area on your left and walk towards a restaurant called 'l'Hacienda'. In front of the restaurant you will find our meeting point.

You can also take the free bus, you can find a busstop at the road in front of your residence. Over there you will take the free bus to Gare Routiere (bus station). When you are at the station you walk into the building, where you can take an elevator tot he 3rd floor (called Galerie Marchande). Leave the elevator and go right, cross the gallery and you will find our meeting point just next to a restaurant called 'l'Hacienda'.