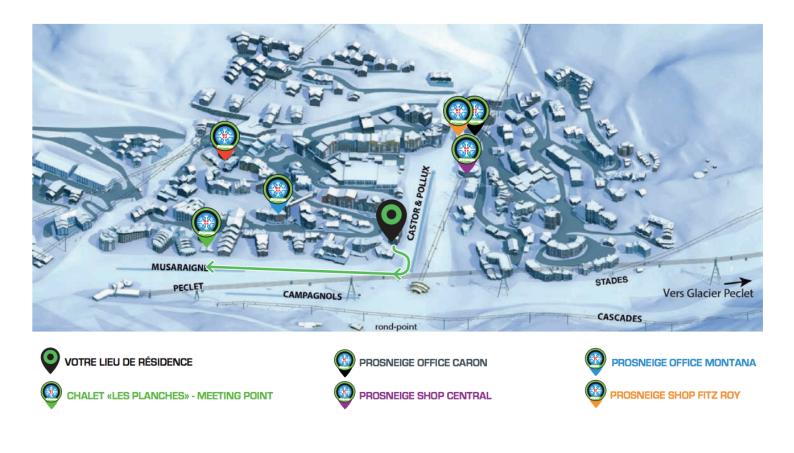

## PROSNEIGE MEETING POINT ACCESS FROM CHAMOIS D'OR, LES ANCOLIES, MMV SOLEIL

## ON SKI / LEVEL: GREEN SLOPES / ESTIMATED TIME: 5 MIN

Go outside the ski room and put on your skis. You are between the ESF garden and the MMV building. Go down and on the right-hand side you will pass the terrace of the Montana restaurant and the Prosneige kindergarten will be right in front of you. You can recognize us by our green flags. Check our map at the entrance of our kindergarten to find your ski instructor and meeting point.

Go out of the hotel by directly on the slopes. Follow the way. You are between the ESF garden and the MMV building. Go down and on the right-hand side you will pass the terrace of the Montana restaurant and the Prosneige kindergarten will be right in front of you. You can recognize us by our green flags. Check our map at the entrance of our kindergarten to find your ski instructor and meeting point.