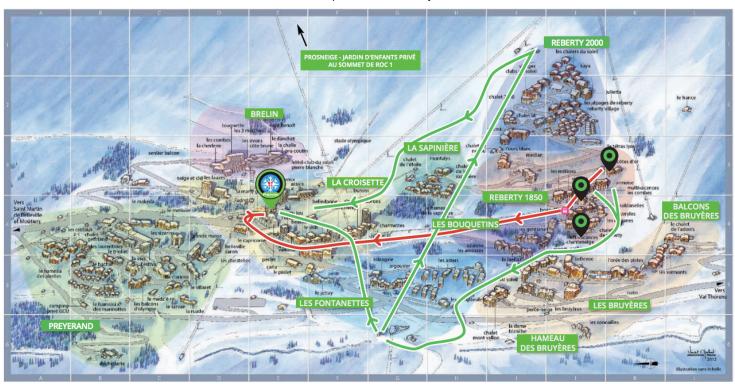

## ACCESS MEETING POINT PROSNEIGE FROM

## MULTIVACANCES CHANTENEIGE, MULTIVACANCES LES COMBES, LES CÔTES D'OR

## ON SKI / LEVEL: BLUE SLOPE / APPROXIMATELY: 20 MIN

At the exit of your residence you will take a blue slope called 'Gaston' and after that on your right a green slope called 'Fontanettes'. Down that slope you will take a lift called 'Doron'. When you are at the top of that lift you can ski down a green slope called 'Montagnettes' until you arrive at La Croisette. Our meeting point is just next to the restaurant called 'l'Hacienda'.

If you are with children and/or beginners you will take the green slope called 'Fontanettes', down that slope you will take the pedestrian lift called 'La Croisette'. You cross the tunnel and after that you need to cross the open area on your left and walk towards a restaurant called 'l'Hacienda'. In front of the restaurant you will find our meeting point.

## **BY FOOT / APPROXIMATELY: 15 MIN**

Leave your hotel on the parking side, over there you can walk to the main road. You will find a busstop and over there you can take the free bus to 'Gare Routiere' (bus station). When you are at the station and walk into the building, you can take an elevator to the 3rd floor (called 'Galerie Marchande'). Leave the elevator and go right, cross the gallery and you will find our meeting point next to the restaurant called 'l'Hacienda'.

Route bus: Hameau des Airelles - Les Bouquetins - Reberty 2000