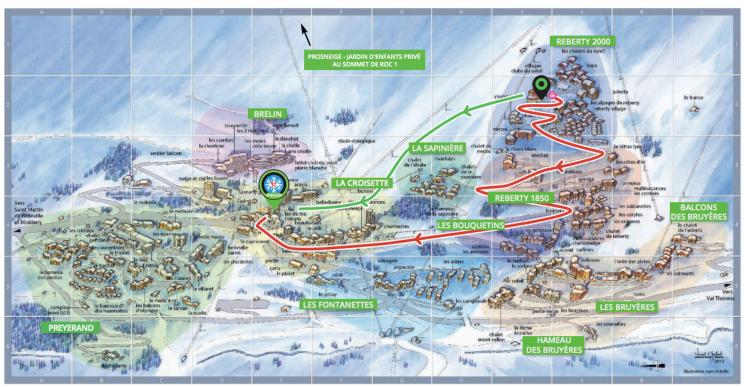

## ON SKI / LEVEL : GREEN SLOPE / APPROXIMATELY : 10 MIN

Leave the hotel on the slope side. Follow the green slope called 'Montagnettes'. Ski down and follow your right. If you cross the open area and walk towards restaurant 'l'Hacienda' you will find our meeting point in front of the restaurant.

## **BY FOOT / APPROXIMATELY: 20 MIN**

Leave the hotel on the road side. You will find a busstop over there and over there you can take the free bus to 'Gare Routiere' (busstation). When you are at the station and walk into the building, you can take an elevator to the 3rd floor (called 'Galerie Marchande'). Leave the elevator and go right, cross the gallery and you will find our meeting point just next to the restaurant called 'l'Hacienda'.

Bus route: Hameau des Airelles - Les Bouquetins - Reberty 2000