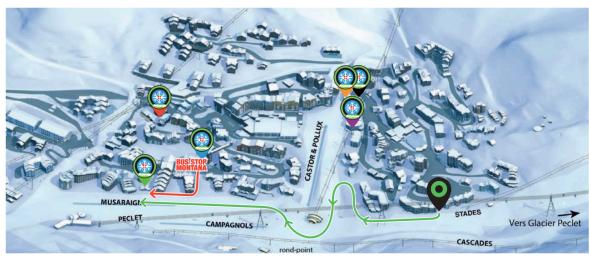

## ON SKI / LEVEL: GREEN SLOPES / ESTIMATED TIME: 10 MIN

**Cristallo, Haut de Chavière, Le sSchuss**: Go out of the hotel, cross the road. You access a way that goes down (50m). You arrive at the ESF Garden.

Le Roc de Péclet, l'Olympic, le Maeva, l'Hôtel les Marmottes: Go out side your hotel put skis on directly on the slope. You are at the ESF garden. Follow the slope down and stay on your right hand side. To avoid the steep parts please stay on the right-hand side and you will access a crossroad where several slopes come together. Cross this open spot and stay on the right hand side. Pass between the ESF kindergarten and the MMV building. Go down and on the right-hand side you will pass the terrace of the Montana restaurant and the Prosneige kindergarten will be right in front of you.

## BY FOOT / ESTIMATED TIME: BETWEEN 30 AND 45 MIN BY BUS

Go out of the hotel by the main entrance follow the road up where you can find the nearest free shuttle stop. This free shuttles passes by every 20 min. Take the free shuttle and go down to the stop Montana. At that stop you cross the road and will find a little slope that goes down, at the bottom you turn directly to your right. On the right-hand side you will pass the terrace of the Montana restaurant and the Prosneige kindergarten will be right in front of you. You can recognize us by our green flags. Check our map at the entrance of our kindergarten to find your ski instructor and meeting point.