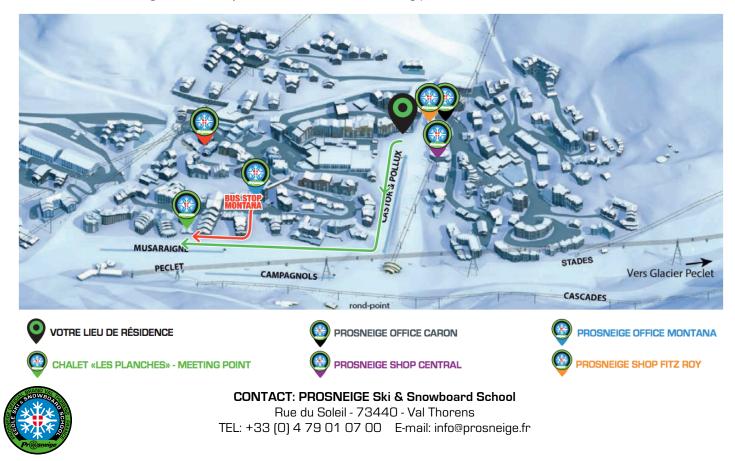

## PROSNEIGE MEETING POINT ACCESS FROM DAPHNEES, HAUT DE VANOISE, DIAMANT, LAC BLANC

ON SKI / LEVEL: GREEN SLOPES / ESTIMATED TIME: 15 MIN

On foot you can access the main Place Caron where you can put on your skies Pass this open spot, go in front of the giant screen, stay on the right-hand side and go down. The tunnel with the magic carpet will be on your right-hand side. On the bottom you turn directly to your right and you will pass between the ESF kindergarten and the MMV building. Go down and on the right-hand side you will pass the terrace of the Montana restaurant and the Prosneige kindergarten will be right in front of you. You can recognize us by our green flags. Check our map at the entrance of our kindergarten to find your ski instructor and meeting point.

## BY FOOT / ESTIMATED TIME: BETWEEN 30 AND 45 MIN BY BUS

You can find your nearest free shuttle stop right across the church. This free shuttles passes by every 20 min. Take the free shuttle and go down to the stop Montana. at that stop you cross the road and will find a little slope that goes down. at the bottom you turn directly to your right. On the right-hand side you will pass the terrace of the Montana restaurant and the Prosneige kindergarten will be right in front of you. You can recognize us by our green flags. Check our map at the entrance of our kindergarten to find your ski instructor and meeting point.