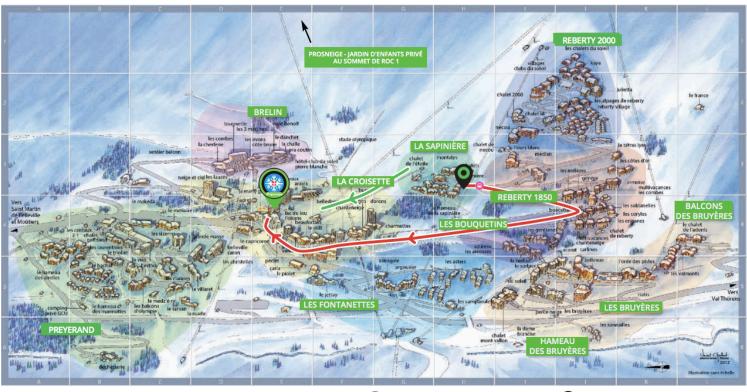

### ACCESS MEETING POINT PROSNEIGE FROM

# HAMEAU LA SAPINIÈRE

### ON SKI / LEVEL: GREEN SLOPE / APPROXIMATELY: 5 MIN

At the exit of your residence you will take a green slope and ski down to the right. After that you need to cross the open area and walk towards a restaurant called 'l'Hacienda'. In front of the restaurant you will find our meeting point.

## BY FOOT / APPROXIMATELY: 15 MIN

Leave the residence on the road side. Walk up to the main road. Over there you will take the free bus to 'Gare Routiere' (bus station). When you are at the station you walk into the building, you will take an elevator to the 3rd floor (called 'Galerie Marchande'). Leave the elevator and go right, cross the gallery and you will find our meeting point just next to the restaurant called 'l'Hacienda'.

#### Bus route:

Hameau des Airelles - Les Bouquetins - Reberty 2000