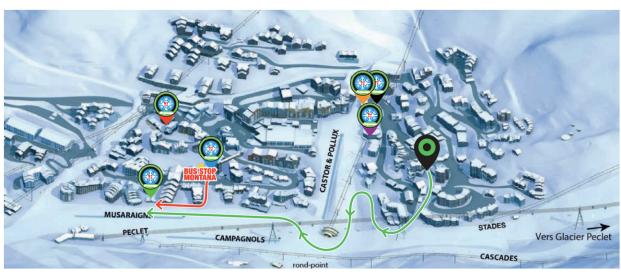

## ON SKI / LEVEL: GREEN SLOPES / ESTIMATED TIME: 5 MIN

You can find the access to the ski slopes at your left-hand side next to the restaurant la pause. This restaurant is situated next to the hotel '3 valleys' at the hotel portillo right across the chalet de Trolles. Follow this road about 200 m and this will take you to the ski slopes. You can access the slopes and go down on your right. To avoid the steep parts please stay on the right-hand side and you will access a crossroad where several slopes come together. Cross this open spot and stay on the right hand side. Pass between the ESF kindergarten and the MMV building. Go down and on the right-hand side you will pass the terrace of the Montana restaurant and the Prosneige kindergarten will be right in front of you. You can recognize us by our green flags. Check our map at the entrance of our kindergarten to find your ski instructor and meeting point.

## BY FOOT / ESTIMATED TIME: BETWEEN 30 AND 45 MIN BY BUS

Go out of the hotel by the main entrance next to the reception where you can find the nearest free shuttle stop. This free shuttles passes by every 20 min. Take the free shuttle and go down to the stop Montana. at that stop you cross the road and will find a little slope that goes down. at the bottom you turn directly to your right. On the right-hand side you will pass the terrace of the Montana restaurant and the Prosneige kindergarten will be right in front of you. You can recognize us by our green flags. Check our map at the entrance of our kindergarten to find your ski instructor and meeting point.