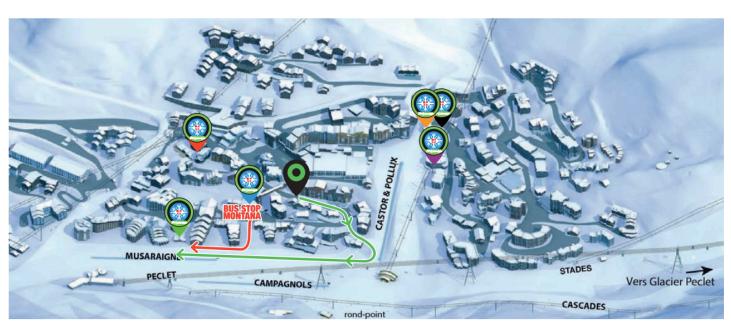

## PROSNEIGE MEETING POINT ACCESS FROM

## LES LAUZIÈRES, MONTAGNETTES SOLEIL, CHALET SELAOU

## ON SKI / LEVEL: GREEN SLOPES / ESTIMATED TIME: 10 MIN

Go out side the hotel, follow the road down to the turn. in the turn please go on your left hand side way. Put your skis on, you access piste after 50m. Ski down and stay on the right hand side, you turn directly to your right and you will pass between the ESF kindergarten and the MMV building. Go down and on the right-hand side you will pass the terrace of the Montana restaurant and the Prosneige kindergarten will be right in front of you. You can recognize us by our green flags. Check our map at the entrance of our kindergarten to find your ski instructor and meeting point.

## BY FOOT / ESTIMATED TIME: 10 MIN

Go out of the hotel by the main entrance follow the road down to the Montana residence. You will see a waterfall on your right hand side Cross the road and will find a little slope that goes down, at the bottom you turn directly to your right. On the right-hand side you will pass the terrace of the Montana restaurant and the Prosneige kindergarten will be right in front of you. You can recognize us by our green flags. Check our map at the entrance of our kindergarten to find your ski instructor and meeting point.

VOTRE LIEU DE RÉSIDENCE

CHALET «LES PLANCHES» - MEETING POINT

PROSNEIGE OFFICE CARON

PROSNEIGE SHOP CENTRAL

PROSNEIGE OFFICE MONTANA

PROSNEIGE SHOP FITZ ROY