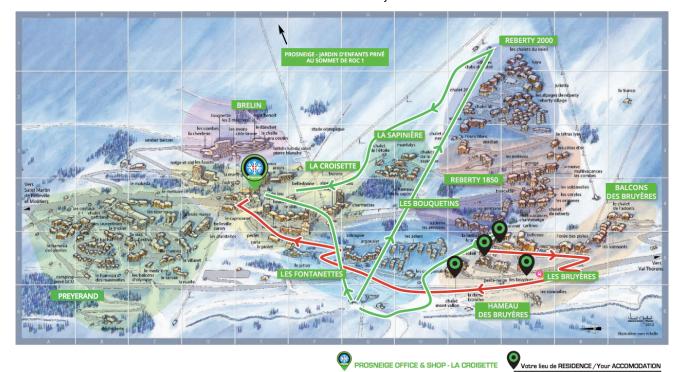

## **ON SKI / LEVEL : GREEN SLOPE / APPROXIMATELY : 15 MIN**

At the exit of your hotel you will join a green slope called 'Fontanettes'. Down that slope you will take the lift called 'Doron'. When you arrive at the top of that lift you can ski down a green slope called 'Montagnettes' until you arrive at 'La Croisette'. Our meeting point is just next to the restaurant called 'l'Hacienda'.

If you are with children and/or beginners, you can take the green slope called 'Fontanettes' and after that you will take the pedestrian lift called 'La Croisette'. You cross the tunnel and after that you need to cross the open area on your left and walk towards a restaurant called 'l'Hacienda'. In front of the restaurant you will find our meeting point.

Leave the hotel and walk up the main road, you will find a busstop just in front of the hotel 'Les Bruyeres'. Over there you will take the free bus to 'Gare Routiere' (bus station). When you are at the station you walk into the building, and take the elevator to the 3rd floor (called 'Galerie Marchande'). Leave the elevator and go right, cross the gallery and you will find our meeting point just next to a restaurant called 'l'Hacienda'.

Bus route: Hameau des Airelles – Gare routière – Les Bruyères

CONTACT: PROSNEIGE Ski & Snowboard School Immeuble Chavière - La Croisette - 73440 Les Menuires TEL: +33 (0) 4 79 04 18 35 E-mail: info@prosneige.fr