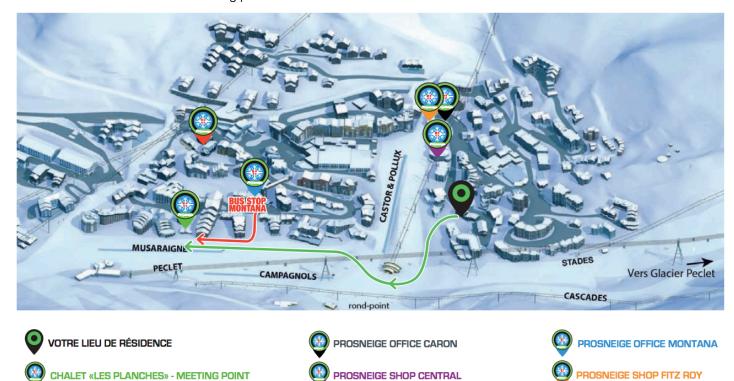

## PROSNEIGE MEETING POINT ACCESS FROM MONTAGNETTES LOMBARDES

## ON SKI / LEVEL: GREEN SLOPES / ESTIMATED TIME: 5 MIN

When you go out of the ski room of the hotel, you can take the ski slope down. The tunnel with the magic carpet will be on your left-hand side. On the bottom keep the start of the pioneer chair lift on you right. You will access a crossroad where several slopes come together. Cross this open spot and stay on the right hand side. Pass between the ESF kindergarten and the MMV building. Go down and on the right-hand side you will pass the terrace of the Montana restaurant and the Prosneige kindergarten will be right in front of you. You can recognize us by our green flags. Check our map at the entrance of our kindergarten to find your ski instructor and meeting point.

## BY FOOT / ESTIMATED TIME: BETWEEN 30 AND 45 MIN BY BUS

Go out of the hotel by the main entrance next to the reception and go on the road up 200m where you can find the nearest free shuttle stop. This free shuttles passes by every 20 min. Take the free shuttle and go down to the stop Montana. at that stop you cross the road and will find a little slope that goes down. at the bottom you turn directly to your right. On the right-hand side you will pass the terrace of the Montana restaurant and the Prosneige kindergarten will be right in front of you. You can recognize us by our green flags. Check our map at the entrance of our kindergarten to find your ski instructor and meeting point.