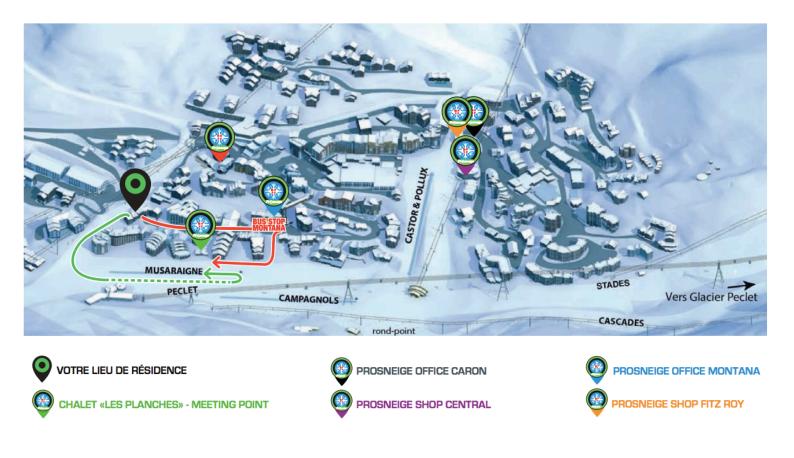

## PROSNEIGE MEETING POINT ACCESS FROM MONTANA PLEIN SUD

## ON SKI / LEVEL: GREEN SLOPES / ESTIMATED TIME: 10 MIN

Go outside the ski room, put your ski on and follow the slope down. Just after the last building, turn left to take the carpet, tunnel Musaraigne. at the top you will find our meeting point on your left hand side. Check our map at the entrance of our kindergarten to find your ski instructor and meeting point.

Go out side the hotel, follow the road up for 200m. Go in the Montana residence (on you right hand side), take the lift down. Go across the building, just outside you are on the slopes. Go on your right hand side, our meeting point is there. Check our map at the entrance of our kindergarten to find your ski instructor and meeting point.