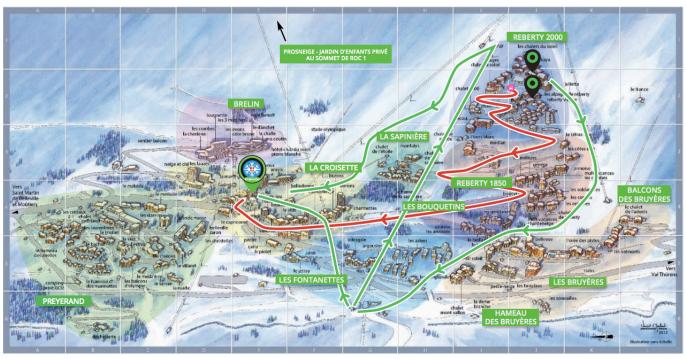

## ACCESS MEETING POINT PROSNEIGE FROM

## LES ALPAGES DE REBERTY, HÔTEL KAYA, LES CHALETS DU SOLEIL

## ON SKI / LEVEL: BLUE SLOPE / APPROXIMATELY: 20 MIN

Exit the hotel on the slope side. Take the blue slope called 'Boyes', then to your right a blue slope called 'Gasto' and after that to your right a green slope called 'Fontanettes'. Down that slope you will take the lift called 'Doron'. When you are at the top of that lift you will ski down a green slope called 'Montagnettes' until you arrive at 'La Croisette'. Our meeting point is just next to the restaurant called 'l'Hacienda'.

If you are with children and/or beginners, you will take the green slope called 'Fontanettes' down that slope you will take the pedestrian lift called 'La Croisette'. You cross the tunnel and after that you need to cross the open area on your left and walk towards a restaurant called 'l'Hacienda'. In front of the restaurant you will find our meeting point.

## BY FOOT / APPROXIMATELY: 20 MIN

Exit the hotel on the road side. You will find a busstop and over there you will take the free bus to 'Gare Routiere' (bus station). When you are at the station and walk into the building, you can take an elevator to the 3rd floor (called 'Galerie Marchande'). Leave the elevator and go right, cross the gallery and you will find our meeting point just in front of the snowcastle.

Bus route: Hameau des Airelles - Les Bouquetins - Reberty 2000