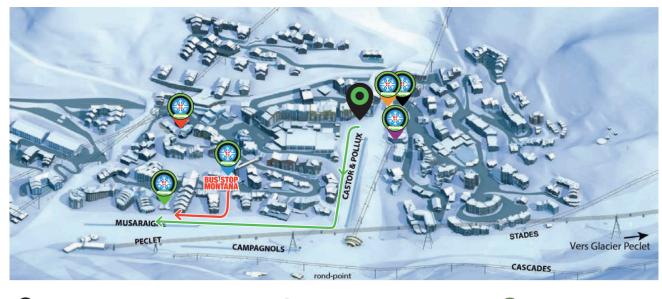

## BY FOOT / ESTIMATED TIME: BETWEEN 30 & 45 MIN BY BUS

Go out of the hotel by the main entrance follow the road up where you can find the nearest free shuttle stop situated in front of the tourism office building. This free shuttles passes by every 20 min. Take the free shuttle and go down to the stop Montana. at that stop you cross the road and will find a little slope that goes down. at the bottom you turn directly to your right. On the right-hand side you will pass the terrace of the Montana restaurant and the Prosneige kindergarten will be right in front of you. You can recognize us by our green flags. Check our map at the entrance of our kindergarten to find your ski instructor and meeting point.