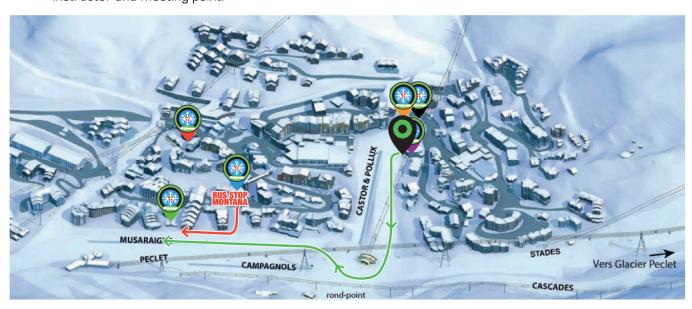

## BY FOOT / ESTIMATED TIME: BETWEEN 30 AND 45 MIN BY BUS

Go out of the hotel by the main entrance next to the reception and go on 50m where you can find the nearest free shuttle stop. This free shuttles passes by every 20 min. Take the free shuttle and go down to the stop Montana. at that stop you cross the road and will find a little slope that goes down. at the bottom you turn directly to your right. On the right-hand side you will pass the terrace of the Montana Restaurant and the Prosneige Kindergarten will be right in front of you. You can recognize us by our green flags. Check our map at the entrance of our kindergarten to find your ski instructor and meeting point.