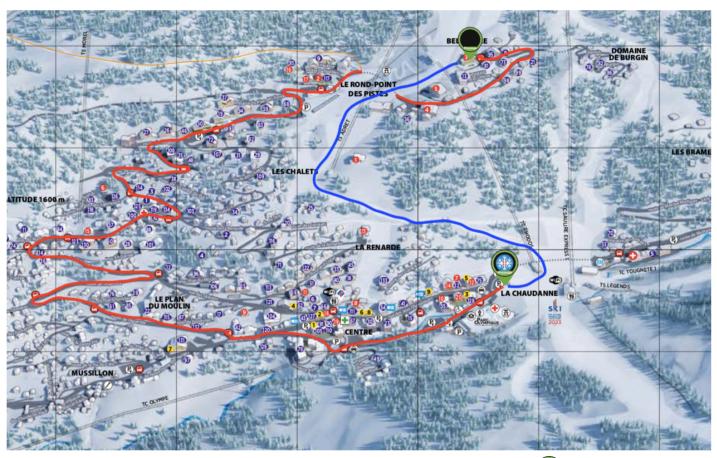

## PROSNEIGE MEETING POINT ACCESS FROM HÔTEL ALLODIS

## BY SKI / ESTIMATED TIME: 6 min

Go out of your hotel by the ski room. Go on the blue slope "Doron" that is next to your hotel. Go down this slope until you reach the snow front "La Chaudanne". Your meeting point is where the green flying banners are, on this snow front.

## BY CAR / ESTIMATED TIME: 11 min

Take the Belvedere road. Follow the Altiport road. After two turns, take right on the Angentila road. Take left after three turns, to go on the Albert Gacon road. At the roundabout, the snowfront "La Chaudanne" will be on your left. Your meeting point is where the green flying banners are, on this snow front.