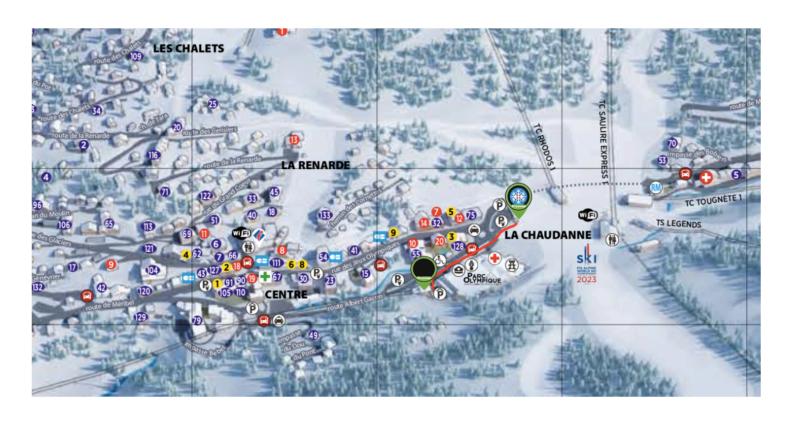

## PROSNEIGE MEETING POINT ACCESS FROM BRIDES LES BAINS TOURIST OFFICE

## BY CAR / ESTIMATED TIME: 22 min (13,2km)

Take the road in front the tourist office to go on the D90. Stay on the D90 10 kilometers, as you must follow the sign "Méribel". Once you reach a roundabout, take the first exit on the right to continue on the D90. After 2 kilometers, after passing before the Olympic parc, you will face another roundabout, and in front of you there will be the snow front "La Chaudanne". Your meeting point is where the green flying banners are, on this snow front.

## BY GONDOLA LIFT / ESTIMATED TIME: 25 min

The station of the gondola lift "Télécabine de l'Olympe" is 5 minutes away from the tourist office of Bride-les-bains. Once in the gondola lift, wait until the third stop (the first one will be at "les Allues" and the second one at "Le Raffort"). Exit on the third stop. Pass before the Olympic Parc that is in front of you and reach the snow front "La Chaudanne". Your meeting point is where the green flying banners are, on this snow front.