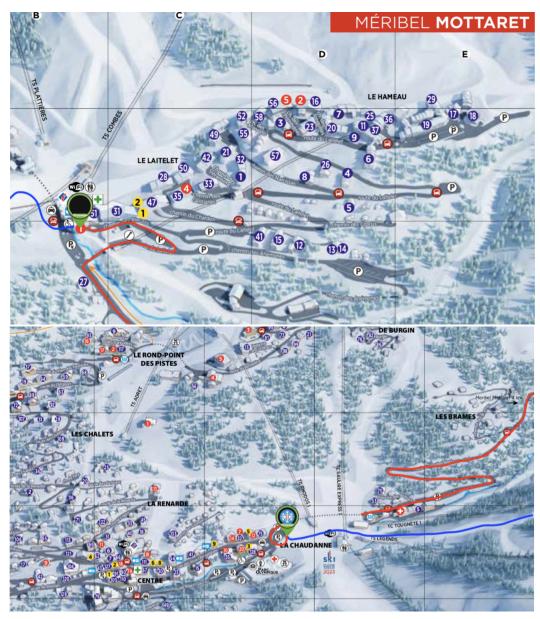

## PROSNEIGE MEETING POINT ACCESS FROM HÔTEL ALPEN RUITOR

## BY SKI / ESTIMATED TIME: 10 min

Go down on the blue slope "Ours", until the intersection with the green slope "Truite". You will arrive on the snow front "la Chaudanne" by the end of this green slope. Your meeting point is where the green flying banners are, on this snow front.

## BY CAR / ESTIMATED TIME: 6 min

Take the north-west direction on the "Chemin des Bleuets" to go on the Laitelet road. To reach it, go completely on your right. Take left on the road de Mottaret. Follow this road until going under the tunnel. After going through it, the snow front "La Chaudanne" will be on your left. Your meeting point is where the green flying banners are, on this snow front.