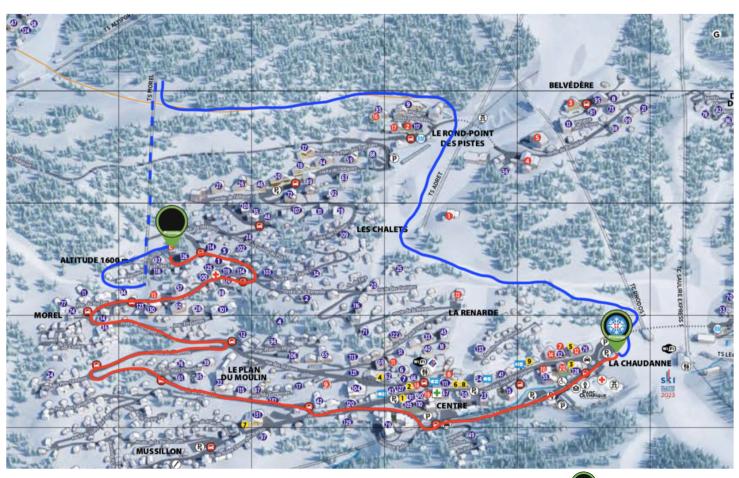

## PROSNEIGE MEETING POINT ACCESS FROM HÔTEL CHAMOIS D'OR

## BY SKI / ESTIMATED TIME: 18 min

Reach the ski lift "Morel" that is at 50 meters from your hotel and take it. On top of the ski lift, take the green slop "Forêt", that will bring you on top of the blue slope "Doron". Take this blue slope until you see the snow front "la Chaudanne". Your meeting point is where the green flying banners are, on this snow front.

## BY CAR / ESTIMATED TIME: 5 min

Reach the Altiport road to arrive on the Agentila road. You will have 3 turns to pass. Then, take the Albert Gacon road. Take the second exit on the roundabout and continue a while on this road. At the second roundabout, you will see the snow front in front of you, called "La Chaudanne". Your meeting point is where the green flying banners are, on this snow front.