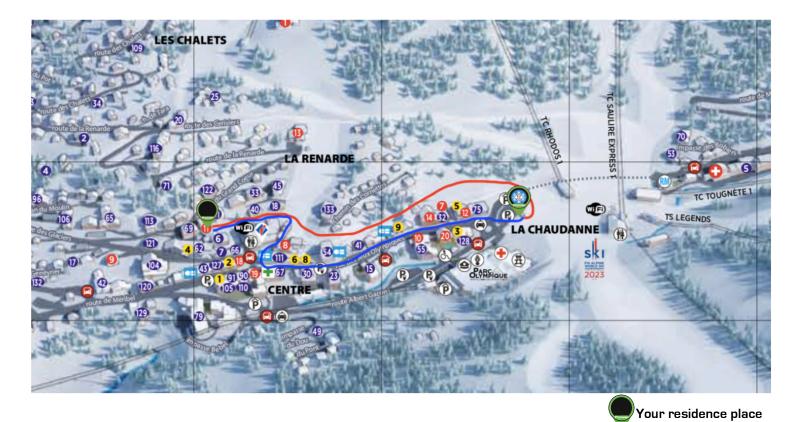

## PROSNEIGE MEETING POINT ACCESS FROM HÔTEL GRAND COEUR

## BY SKI / ESTIMATED TIME: 5 min

Go out through the ski room. Reach the blue slope "Doron" that is 50 meters above you. Go down this road to find the snow front "La Chaudanne". Your meeting point is where the green flying banners are, on this snow front.

## **BY FOOT** / ESTIMATED TIME: 8 min

Go out through the reception. Take slightly on your right to go on the Grand Coeur road. Down this road, take left to go on the Centre road. At the end of it, take left again to reach the Jeux Olympiques road. Walk down this road during 350 meters and you will find the snow front "La Chaudanne". Your meeting point is where the green flying banners are, on this snow front.

## OR

Go out through the ski room. Reach the "Maison du Tourisme » that will be on your right, at 150 meters. Take the escalator that will bring you in front of the cinema. Take the road that goes down, on your left. 300 meters down, you will find the snow front "La Chaudanne". Your meeting point is where the green flying banners are, on this snow front.