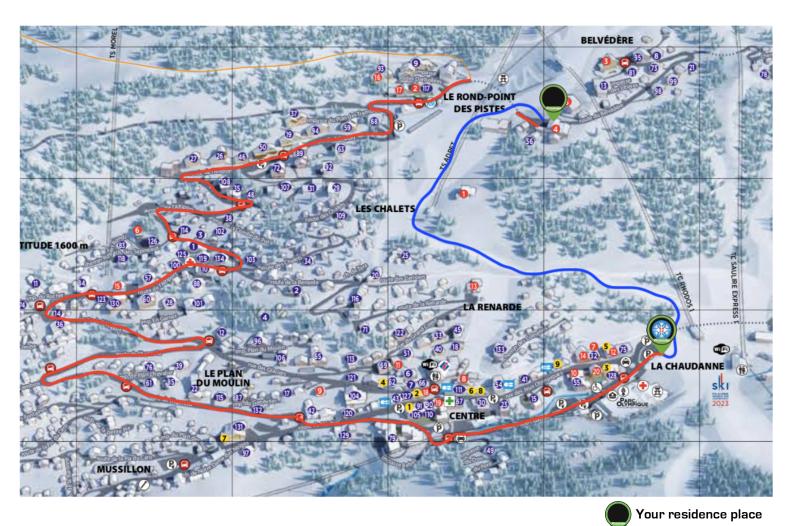

## PROSNEIGE MEETING POINT ACCESS FROM HÔTEL LE COUCOU

## BY SKI / ESTIMATED TIME: 6 min

Go out of your hotel. Take the blue slope "Doron" that is right next to it. Go down until you reach the snow front "La Chaudanne". Your meeting point is where the green flying banners are, on this snow front.

## BY CAR / ESTIMATED TIME: 8 min

Follow the Altiport road and the Agentila Road. After three turns, at the intersection, take the Albert Gacon road. You will reach the first roundabout, take the second exit on the right. At the second roundabout, after pass before the Olympic Parc, the snow front will be in front of you, called "La Chaudanne". Your meeting point is where the green flying banners are, on this snow front.