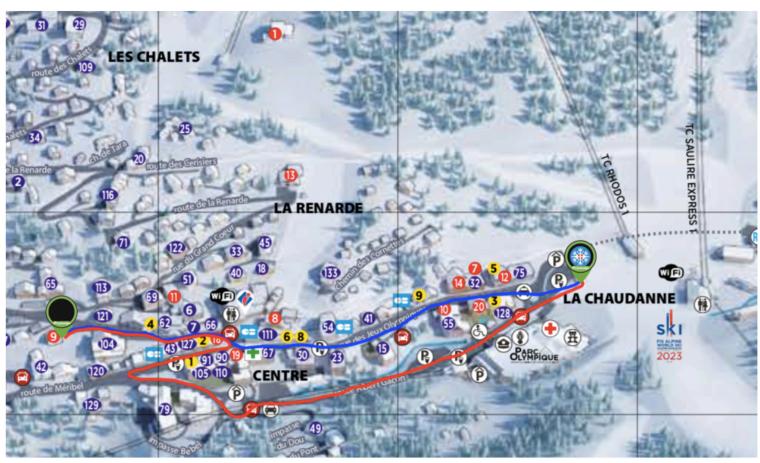

## PROSNEIGE MEETING POINT ACCESS FROM HÔTEL LE GENEPI

## BY FOOT / ESTIMATED TIME: 6 min

Go out of your hotel through reception. Go right and take the Rue du Centre. Down this street, take slightly left to reach the Route de la Montée. Go down this road 250 meters, the snow front "La Chaudanne" will be in front of you.

## BY CAR / ESTIMATED TIME: 3 min

Take the road on your right, and at the intersection that is at the end, take left. Take the second exit on the roundabout. When reaching the second roundabout, the snow front "La Chaudanne" will be in front of you. Your meeting point is where the green flying banners are, on this snow front.