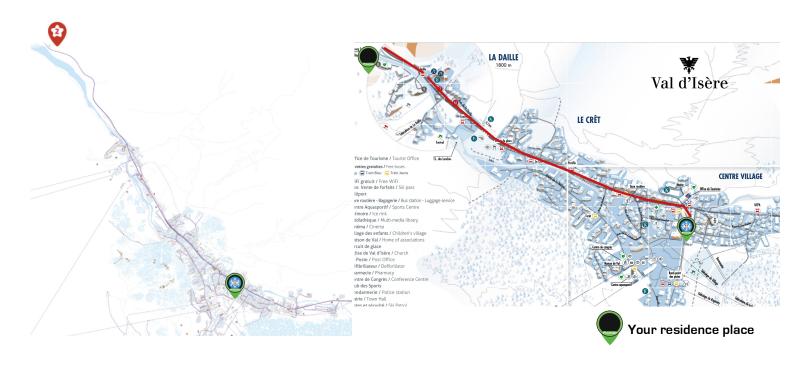

# PROSNEIGE MEETING POINT ACCESS FROM HÔTEL LES SÉRACS

# BY FOOT / ESTIMATED TIME: 15 min

Take a car to reach the district "La Daille". Park in the Parking 2, on your left. Take the red free shuttle going to "Le Fornet", and exit at the tourist office. Take the pedestrian street between the shops "Columbia" and "Poivre Blanc". Continue straight until you reach Place des Dolomites where start our lessons.