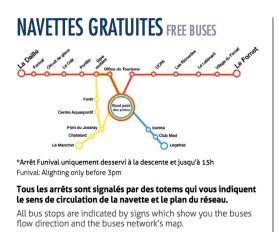

# Train rouge: La Daille <> Fornet

De 7h00 à 8h15 toutes les 15 min. De 8h15 à 17h15 toutes les 5 min. De 17h15 à 19h30 toutes les 10 min. De 19h30 à 02h50 : toutes les 20 min. From 7.00 am to 8.15 am every 15mins. From 8.15 am to 5.15 pm every 5 mins. From 5.15 pm to 7.30 pm every 10 mins. From 07.30pm to 02.50am: every 20 mins

#### Avant le 01/12/18 : toutes les 6 min de 7h00 à 17h15,

toutes les 10 min de 17h15 à 19h45 puis toutes les 40 min de 19h45 à 00h00.

Before 01/12/18: Every 6 mins from 7.00am to 5.15pm,
every 10 mins from 5.15pm to 7.45pm, and every 40 mins from 7.45pm to midnight