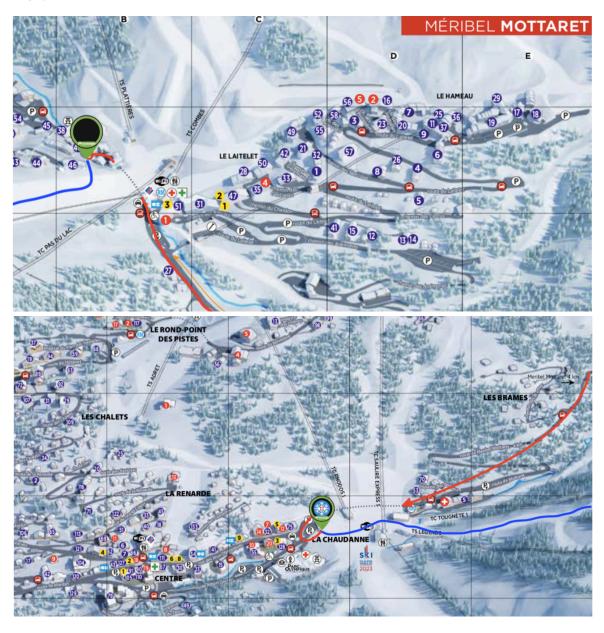

## BY SKI / ESTIMATED TIME: 10 min

Go out of your hotel through the ski room. Reach the green slop "Truite" that is near your hotel. Go down until you reach the ski lifts "Tougnette 1" et "Roc de fer". You have arrived on the snow front "La Chaudanne". Your meeting point is where the green flying banners are, on this snow front.

## BY CAR / ESTIMATED TIME: 6 min

Take the Mottaret road, and follow it until passing through the tunnel. After the tunnel, the snow front "La Chaudanne" will be on your left. Your meeting point is where the green flying banners are, on this snow front.