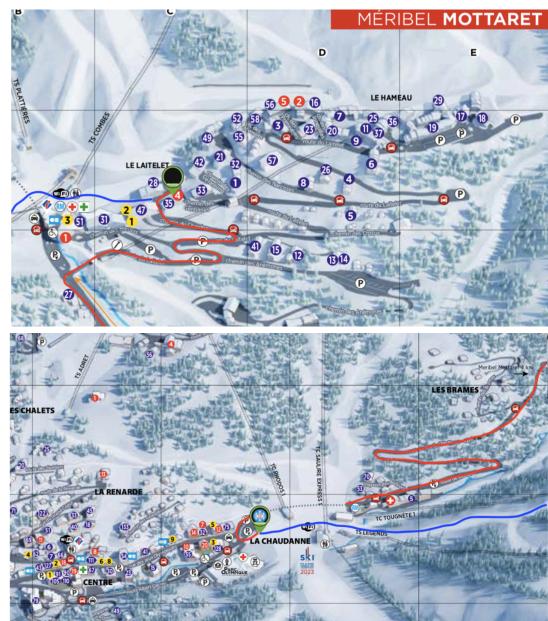

## BY SKI / ESTIMATED TIME: 10 min

Go out through the ski room. Reach the green slope "Truite" that is near your hotel. Go down this slope until you find the ski lifts "Tougnette 1" and "Roc de Fer". You will reach the snow front "La Chaudanne". Your meeting point is where the green flying banners are, on this snow front.

## BY CAR / ESTIMATED TIME: 6 min

Take north on the Chemin du Chardon to reach the Route du Laitelet. Take right to go on this road. Take left on the Route de Mottaret. Follow this road until going through a tunnel. After it, you will find the snow front "La Chaudanne" on your left. Your meeting point is where the green flying banners are, on this snow front.