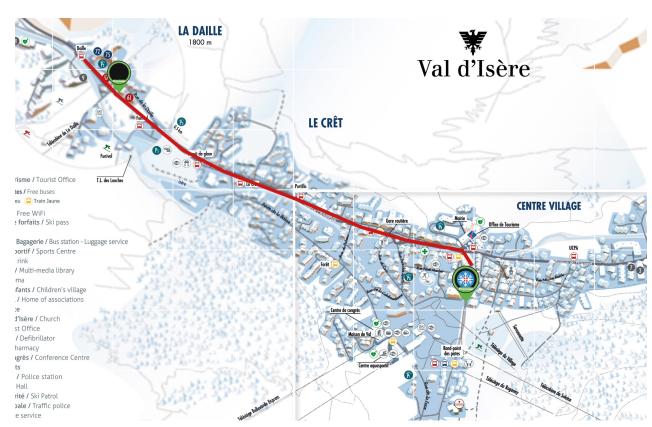

# PROSNEIGE MEETING POINT ACCESS FROM HÔTEL TOVIÈRE

# BY FOOT / ESTIMATED TIME: 10 min

Take the red free shuttle going to "Le Fornet" and exit at the tourist office. Take the pedestrian street between the shops called "Columbia" and "Poivre Blanc". Continue going straight until reaching the Place des Dolomites where our lessons start.