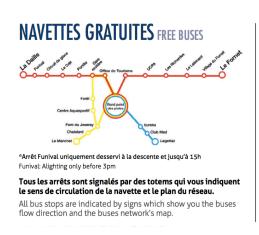

## Train rouge: La Daille ↔ Fornet

 De 7h00 à 8h15 toutes les 15 min.
 Frc

 De 8h15 à 17h15 toutes les 5 min.
 Frc

 De 17h15 à 19h30 toutes les 10 min.
 Frc

 De 19h30 à 02h50 : toutes les 20 min.
 Frc

From 7.00 am to 8.15 am every 15mins. From 8.15 am to 5.15 pm every 5 mins. From 5.15 pm to 7.30 pm every 10 mins. From 07.30pm to 02.50am: every 20 mins.

#### Avant le 01/12/18 : toutes les 6 min de 7h00 à 17h15,

toutes les 10 min de 17h15 à 19h45 puis toutes les 40 min de 19h45 à 00h00. Before 01/12/18: Every 6 mins from 7.00am to 5.15pm, every 10 mins from 5.15pm to 7.45pm, and every 40 mins from 7.45pm to midnight

### Train bleu: Rond-point des pistes (> Legettaz

De 8h30 à 21h45 : From 08.30am to 9.45pm: every 15 mins.
Avant le 01/12/18 : dernier bus à 20h15 Before 01/12/18: Last bus at 8.15pm

#### Train jaune : Gare routière <> Le Manchet

De 8h27 à 21h39 : From 8.27am to 9.39pm: every 18 mins.
Avant le 01/12/18 : dernier bus à 20h27 Before 01/12/18: Last bus at 8.27pm

Place des Dolomites 73150 Val d'Isère