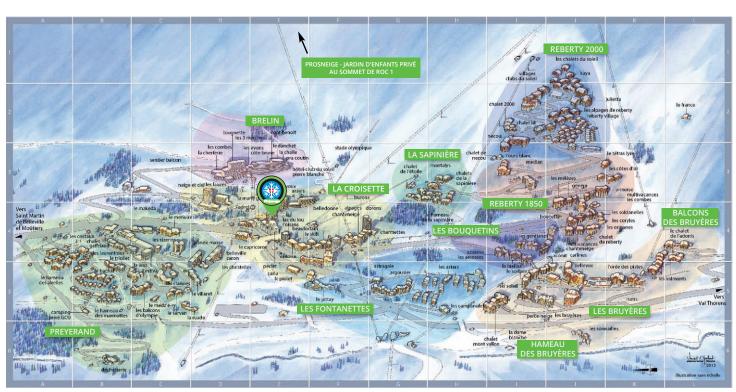

## WHERE TO COLLECT YOUR EQUIPMENT

PROSNEIGE SCHOOL & SHOP

At La Croisette, in the centre town of Les Menuires, right next to the restaurant 'Tex Mex Hacienda'. You can reach us by car, free shuttles or on foot.

By car, enter the Les Menuires ski resort by the main road. On the right hand side you will pass a gas station next to the Carrefour market. About 500 metres down the road just before the Les Menuires sports centre and the main bus station you can go left up and park your car for free. On the left hand side of the building you can see a sign 'Medical Centre' which will guide you directly to La Croisette. Our shop will be on your right hand side.

By foot, direct yourself to La Croisette. When you are facing the building, with the mountains in your back, you can find us at the right hand side next to the big restaurant 'Tex Mex Hacienda'. Our office and shop is open 7/7 and non-stop from 08h30 to 19h00.

If you take the free shuttle, direct yourself to the stop 'Gare Routiere', the main bus station of Les Menuires. Inside this building get yourself to the highest floor (elevator or stairs) and you will have a direct access to La Croisette. You will find our shop on the left hand side.