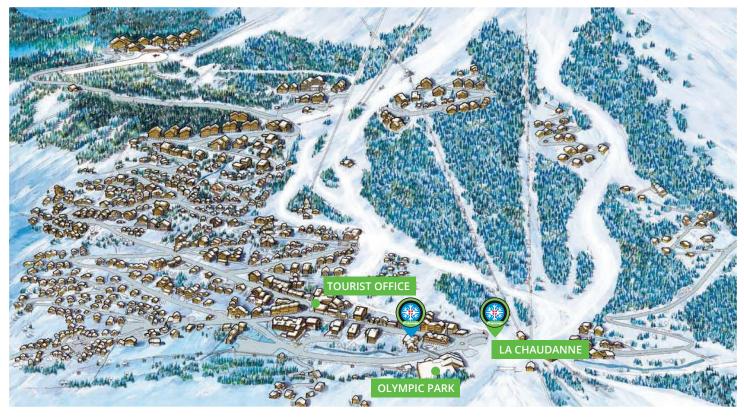

## WHERE TO COLLECT YOUR EQUIPMENT

PROSNEIGE SHOP LA CHAUDANNE

Our Prosneige Shop is situated in the center town of Méribel at La Chaudanne, right next to the famous merry-go-round, and right across the hotel La Chaudanne \*\*\*\*. You can easily access by car or on foot.

By car, direct yourself to the La Chaudanne parking, slope side of La Chaudanne. Take the principal road up into town. Our Shop is about 200 meters further in the road on your left hand side.

Pr@sneige