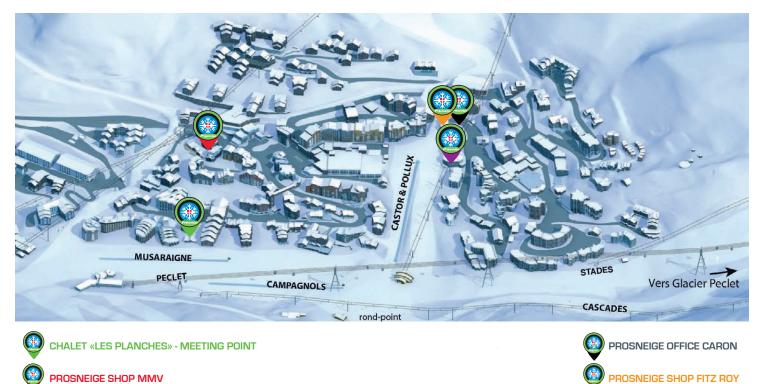

## WHERE TO COLLECT YOUR EQUIPMENT

PROSNEIGE SCHOOL & SHOP PLACE CARON

Our brand new Shop is situated at Place Caron in the centre town of Val Thorens can be reached by car, free shuttles or by foot.

If you are coming by car, follow the road up to the church of Val Thorens. On your right hand side you will pass a 5\* hotel Fitz Roy and right next to this building you can find our entry on your right hand side.

On foot, direct yourself to the Place Caron and about 50 meters from the Tourist Office in between the hotels Fitz Roy and Le Val Thorens you can find our new concept store Prosneige where you collect your equipment.

#### **REMARK:**

If you have booked your accommodation at the Fitz Roy hotel, you can collect your equipment at our exclusive shop next to the reception of the hotel.

If you have booked your accommodation at the Le Val Thorens hotel, you can collect your equipment at our principal shop next to the reception.

**CONTACT : PROSNEIGE Ecole Ski & Snowboard School** - Rue du Soleil 73440 Val Thorens TEL : +33 (0) 4 79 01 07 00 If you are lost : +33 (0) 7 71 65 82 04 E-mail : info@prosneige.fr

PROSNEIGE SHOP CENTRAL